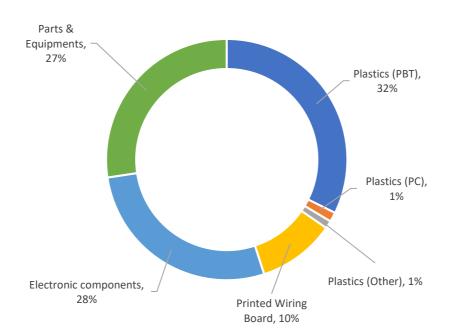

## Simplified LCA - 3500 Series (3508)

The Functional Unit is to Provision of precision temperature measurement and / or control, for a period of 10 years, within industrial applications, the 3508 is a dual loop controller with precision PV measurement combined with high performance control with flexible units with input and output modularity — up to 6 I/O slots with 15 different module types and 2 digital communications.

\*Results extracted from a simplified life cycle analysis model, aligned with ISO 14040-44 principles - DO NOT COMPLY with ISO 14 025. The results are not comparable with any other assessment

Customer Care Center
www.eurotherm.com/support
Tel: +44 1903 268500
Faraday Close
Worthing
BN13 3PL
United Kingdom
www.eurotherm.com