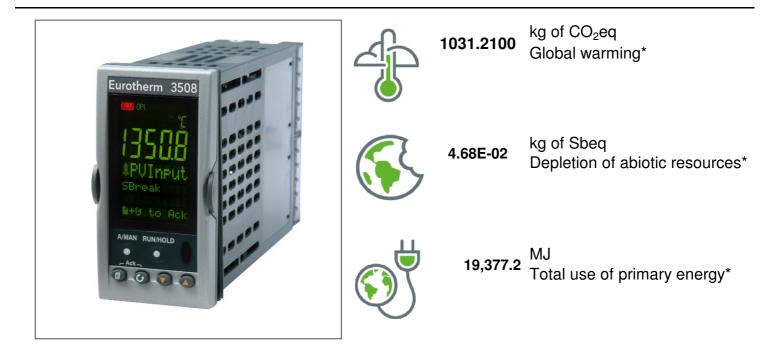

## Simplified LCA - 3500 Series (3508)

The Functional Unit is to Provision of precision temperature measurement and / or control, for a period of 10 years, within industrial applications, the 3508 is a dual loop controller with precision PV measurement combined with high performance control with flexible units with input and output modularity — up to 6 I/O slots with 15 different module types and 2 digital communications.

\*Results extracted from a simplified life cycle analysis model, aligned with ISO 14040-44 principles - DO NOT COMPLY with ISO 14 025. The results are not comparable with any other assessment

Customer Care Center
www.eurotherm.com/support
Tel: +44 1903 268500
Faraday Close
Worthing
BN13 3PL
United Kingdom
www.eurotherm.com