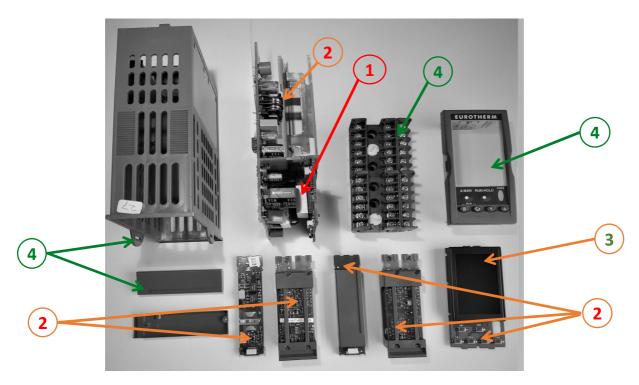

### **End of Life Instructions**

| Recommendation   | Number on drawing | Component / Material                                 | Weight (in g) | Comment |
|------------------|-------------------|------------------------------------------------------|---------------|---------|
| To be dismantled | 1                 | Li-ION battery                                       | 4.929         |         |
| To be depolluted | 2                 | Electronic Board                                     | 196.58        |         |
| To be depolluted | 3                 | LCD                                                  | 35.085        |         |
| To be dismantled | 4                 | Other plastic parts with brominates flame retardants | 160.929       |         |