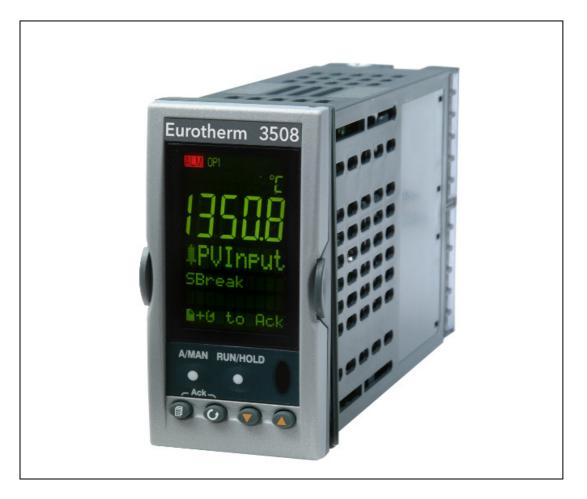

#### **Product description**

| Manufacturer identification           | Eurotherm Ltd                                                                                                                                                                                                                                                                                                                                                            |  |
|---------------------------------------|--------------------------------------------------------------------------------------------------------------------------------------------------------------------------------------------------------------------------------------------------------------------------------------------------------------------------------------------------------------------------|--|
| Brand name                            | Eurotherm                                                                                                                                                                                                                                                                                                                                                                |  |
| Product function                      | Provision of precision temperature measurement and / or control, for a period of 10 years, within industrial applications, the 3508 is a dual loop controller with precision PV measurement combined with high performance control with flexible units with input and output modularity — up to 6 I/O slots with 15 different module types and 2 digital communications. |  |
| Product reference                     | 3500 series                                                                                                                                                                                                                                                                                                                                                              |  |
| Additional similar product references | 3504 & 3508                                                                                                                                                                                                                                                                                                                                                              |  |
| Total representative product mass     | 0.48 Kg                                                                                                                                                                                                                                                                                                                                                                  |  |
| Representative product dimensions     | s 48mm*96mm*150mm                                                                                                                                                                                                                                                                                                                                                        |  |
| Accessories                           | None                                                                                                                                                                                                                                                                                                                                                                     |  |
| Date of information release           | 02/12/2020                                                                                                                                                                                                                                                                                                                                                               |  |