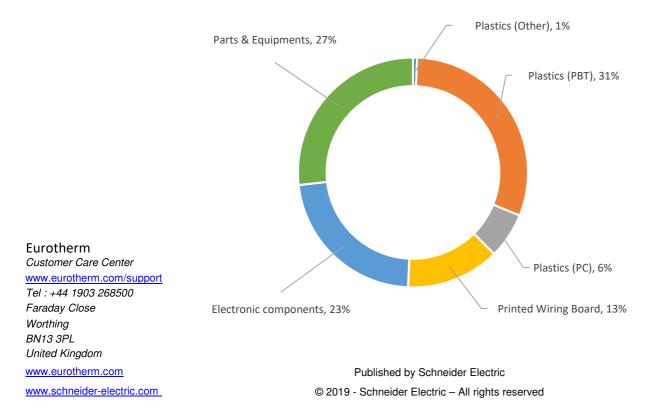

by Schneider Electric

\*Results extracted from a simplified life cycle analysis model, aligned with ISO 14040-44 principles - DO NOT COMPLY with ISO 14 025. The results are not comparable with any other assessment