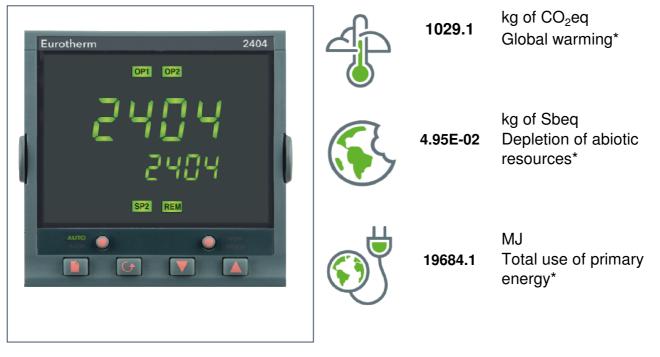

## Simplified LCA - 2400 Series (2404 Temperature **Controller/Programmer)**

The Functional Unit is to Provision of precision temperature measurement and / or control, for a period of 10 years, within industrial applications, the 2400 series has a modular hardware construction accepting up to 3 I/O modules, 2 communication modules.

<sup>\*</sup>Results extracted from a simplified life cycle analysis model, aligned with ISO 14040-44 principles - DO NOT COMPLY with ISO 14 025. The results are not comparable with any other assessment