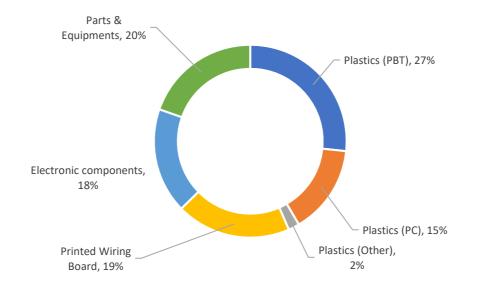

## Simplified LCA - 2400 Series (2404 Temperature **Controller/Programmer)**

The Functional Unit is to Provision of precision temperature measurement and / or control, for a period of 10 years, within industrial applications, the 2400 series has a modular hardware construction accepting up to 3 I/O modules, 2 communication modules.