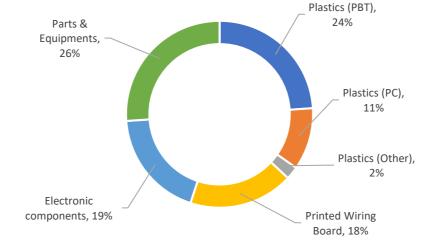

710.58

kg of CO₂eq Global warming\*

3.15E-02

kg of Sbeq Depletion of abiotic resources\*

12600.8 <sup>-</sup>

MJ
Total use of primary
energy\*

\*Results extracted from a simplified life cycle analysis model, aligned with ISO 14040-44 principles - DO NOT COMPLY with ISO 14 025. The results are not comparable with any other assessment