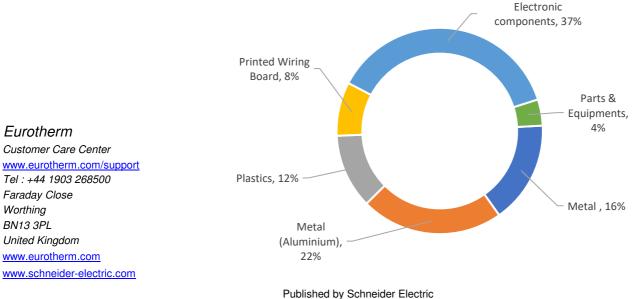

by Schneider Electric

\*Results extracted from a simplified life cycle analysis model, aligned with ISO 14040-44 principles - DO NOT COMPLY with ISO 14 025. The results are not comparable with any other assessment