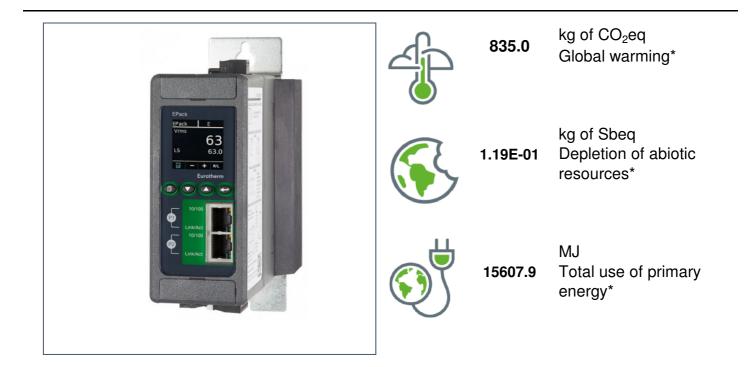

The Functional Unit is to Provision of precision measurement and control, for a period of 10 years, within industrial applications, the Epack\_1PH power controller has accuracy, functionality and innovation that will deliver extraordinary power control to help with process, environment and budget.

by Schneider Electric

\*Results extracted from a simplified life cycle analysis model, aligned with ISO 14040-44 principles - DO NOT COMPLY with ISO 14 025. The results are not comparable with any other assessment