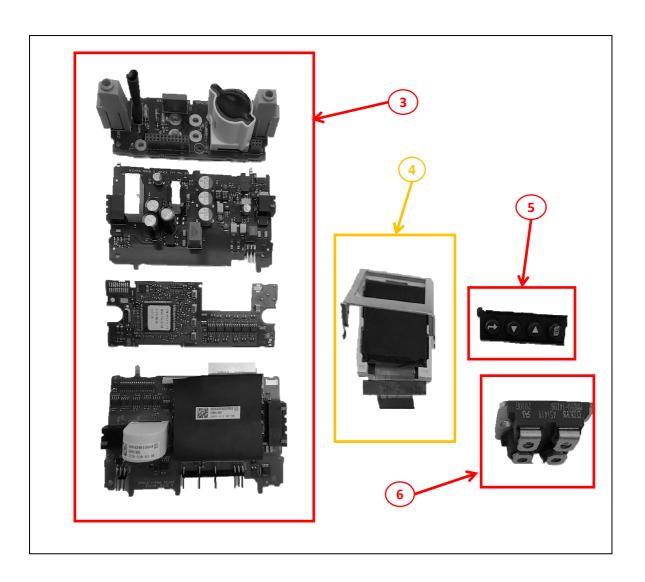

| Recommendation   | Number on drawing | Component / Material   | Weight<br>(in g) | Comment                         |
|------------------|-------------------|------------------------|------------------|---------------------------------|
| To be depolluted | 3                 | Printed Circuit Boards | 286.18           |                                 |
| To be dismantled | 4                 | LCD Display            | 12.88            | Remove LCD from metal shielding |
| To be depolluted | 5                 | Silicone rubber        | 2.28             |                                 |
| To be depolluted | 6                 | Electronic Component   | 38               | Thyristor                       |