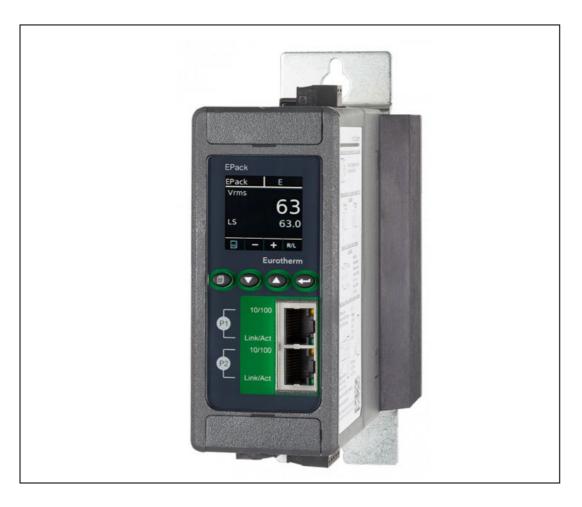

| Brand name                            | Eurotherm                                                                                                                                                                                                                                                                       |  |  |
|---------------------------------------|---------------------------------------------------------------------------------------------------------------------------------------------------------------------------------------------------------------------------------------------------------------------------------|--|--|
| Product function                      | Provision of precision measurement and control, for a period of 10 years, within industrial applications, the Epack_1PH power controller has accuracy, functionality and innovation that will deliver extraordinary power control to help with process, environment and budget. |  |  |
| Product reference                     | EPACK-1PH                                                                                                                                                                                                                                                                       |  |  |
| Additional similar product references | EPACK-LITE-1PH                                                                                                                                                                                                                                                                  |  |  |
| Total representative product mass     | 1.03 Kg                                                                                                                                                                                                                                                                         |  |  |
| Representative product dimensions     | 174mm*72mm*158.2mm                                                                                                                                                                                                                                                              |  |  |
| Accessories                           | None                                                                                                                                                                                                                                                                            |  |  |
| Date of information release           | 22/02/2021                                                                                                                                                                                                                                                                      |  |  |