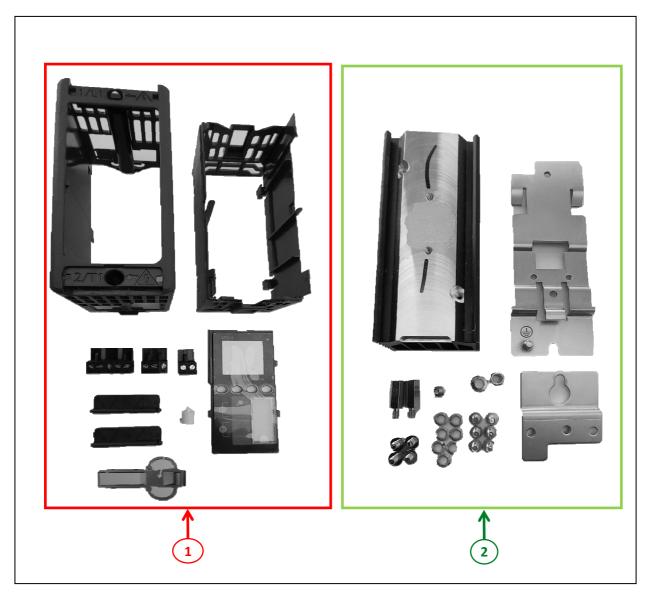

## **♦ End of Life Instructions**

| Recommendation   | Number on drawing | Component / Material | Weight<br>(in g) | Comment        |
|------------------|-------------------|----------------------|------------------|----------------|
| To be depolluted | 1                 | Plastic              | 116.15           | Mixed plastics |
| To be dismantled | 2                 | Metal                | 401.09           | Mixed metals   |