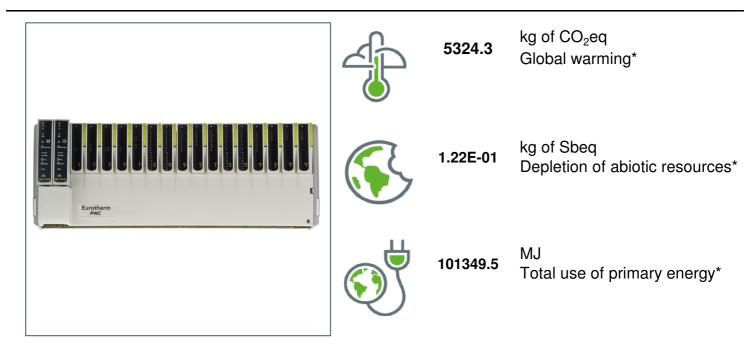

Simplified LCA - T2750, E+PLC400 and versadac multi-loop controller and data acquisition

The Functional Unit is to Provision of precision measurement and control, for a period of 10 years, within industrial applications, the PAC control unit and I/O system form the basis of a complete distributed control capable of continuous analog, logic, sequential and batch control.

\*Results extracted from a simplified life cycle analysis model, aligned with ISO 14040-44 principles - DO NOT COMPLY with ISO 14 025. The results are not comparable with any other assessment

Customer Care Centre
www.eurotherm.com/support
Tel: +44 1903 268500
Faraday Close
Worthing
BN13 3PL
United Kingdom
www.eurotherm.com