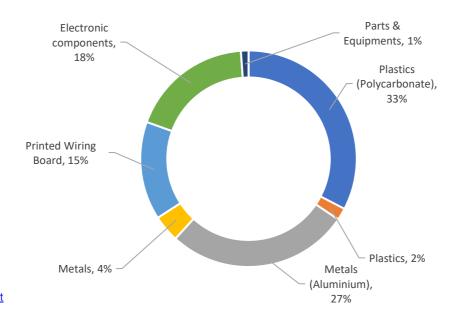

Simplified LCA - T2750, E+PLC400 and versadac multi-loop controller and data acquisition

The Functional Unit is to Provision of precision measurement and control, for a period of 10 years, within industrial applications, the PAC control unit and I/O system form the basis of a complete distributed control capable of continuous analog, logic, sequential and batch control.

\*Results extracted from a simplified life cycle analysis model, aligned with ISO 14040-44 principles - DO NOT COMPLY with ISO 14 025. The results are not comparable with any other assessment

Customer Care Centre
www.eurotherm.com/support
Tel: +44 1903 268500
Faraday Close
Worthing
BN13 3PL
United Kingdom
www.eurotherm.com