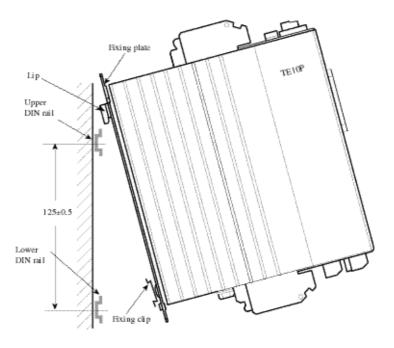

## DIN RAIL MOUNTING (units rated between 16A and 100A)

Figure 2-3 DIN rail mounting of TE10P controller (16A to 100A rated units)

To mount the TE10P controller on DIN rails, offer up the unit by first engaging the two lips on the upper part of the fixing plate (back plate of controller) onto the upper DIN rail (see Figure 2-3).

Clip the unit (using the spring fixing clip) onto the lower DIN rail, making sure that the clip is properly engaged.

TE10P User manual 2-5